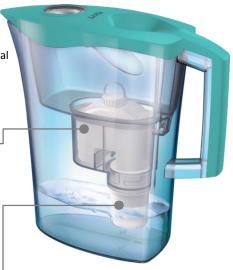

# MikroPLASTIK-STOP™ PITCHER

The first filter water filter jug that removes microplastics (it blocks particles  $\geq 0.1 \, \mu m$ ).

Two filters, one pitcher, zero plastic particles in your drinking water

# The system is equipped with:

#### 1 MikroPLASTIK-STOP ™ filter

Filter's lifetime: 1 year /1000 liters Its lifetime is related to the turbidity of the tap water. The filter stops working when its ultrafiltration pores are completely

#### 3 Bi-flux® cartridges

Cartridge's life time: cartridge lasts up to 30 days

3 cartridges = 3 months of filtered water